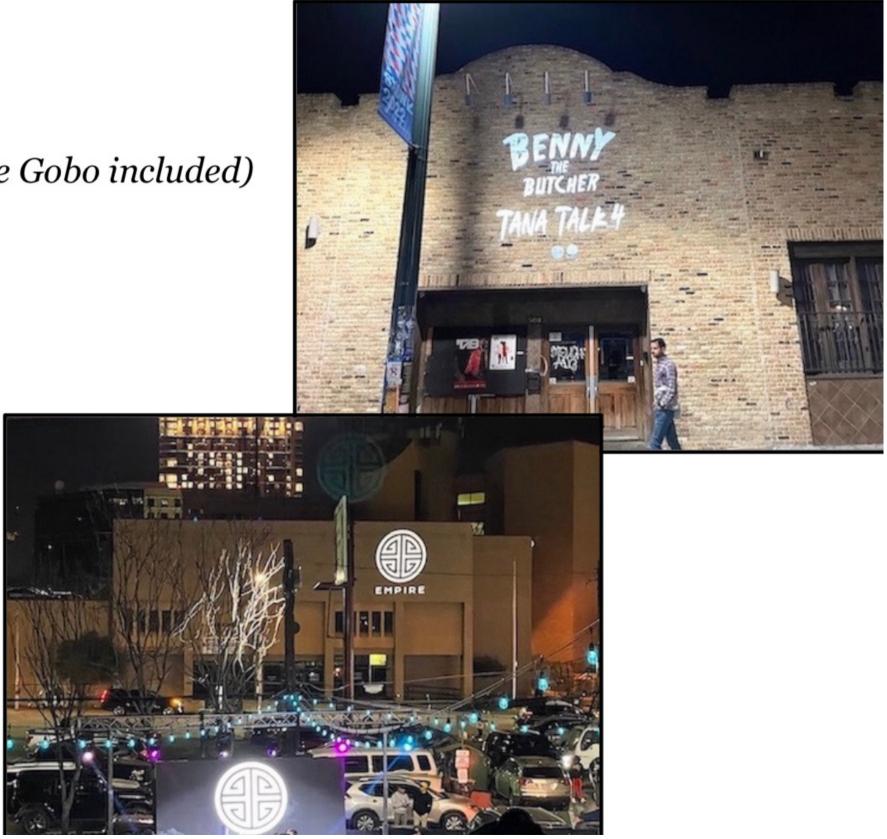

### ➢ Gobo Projection

- 4 hours per night
  - ✓ \$2,500 per night (black & white Gobo included)
    - + **\$500** for color Gobo