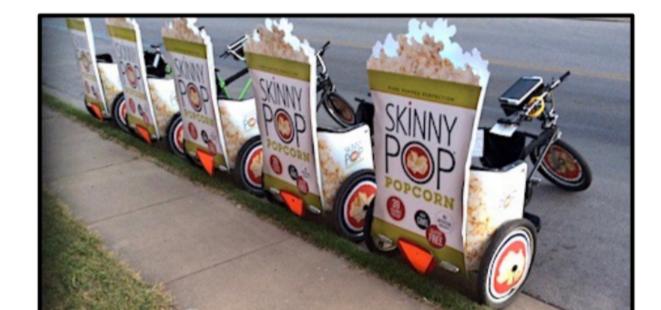

### Pedicabs (cont.)

- Full Wraps (approx. 24 sqft)
  - ✓ \$3,000 per pedicab

2D Signboards
 ✓ \$4,200 per pedicab

- Pedicabs (cont.)
  - 3D Fixtures
    - ✓ 1 cab @ \$5,500
    - ✓ 5 cabs @ **\$5,000** per pedicab
    - ✓ 10 cabs @ **\$4,500** per pedicab
    - ✓ 20 cabs @ **\$4,000** per pedicab