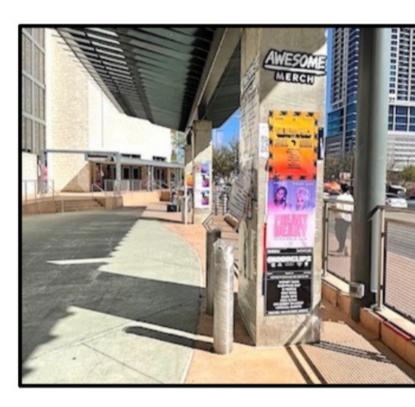

### Posters

- 500 posters
- 11" x 17" or 18" x 24" posters
  - ✓ **\$2,000** to post
  - ✓ 11x17 printing **\$270**
  - ✓ 18x24 printing **\$540**
- ➢ Wheat Paste
  - 500 posters
  - 22" x 28" or 24" x 36" posters
    - ✓ \$2,500 to post
    - ✓ 22x28 printing **\$1,000**
    - ✓ 24x36 printing **\$1,200**
  - 250 48x72 posters
    - ✓ \$5,000 to post
    - ✓ 48x72 printing **\$3,600**