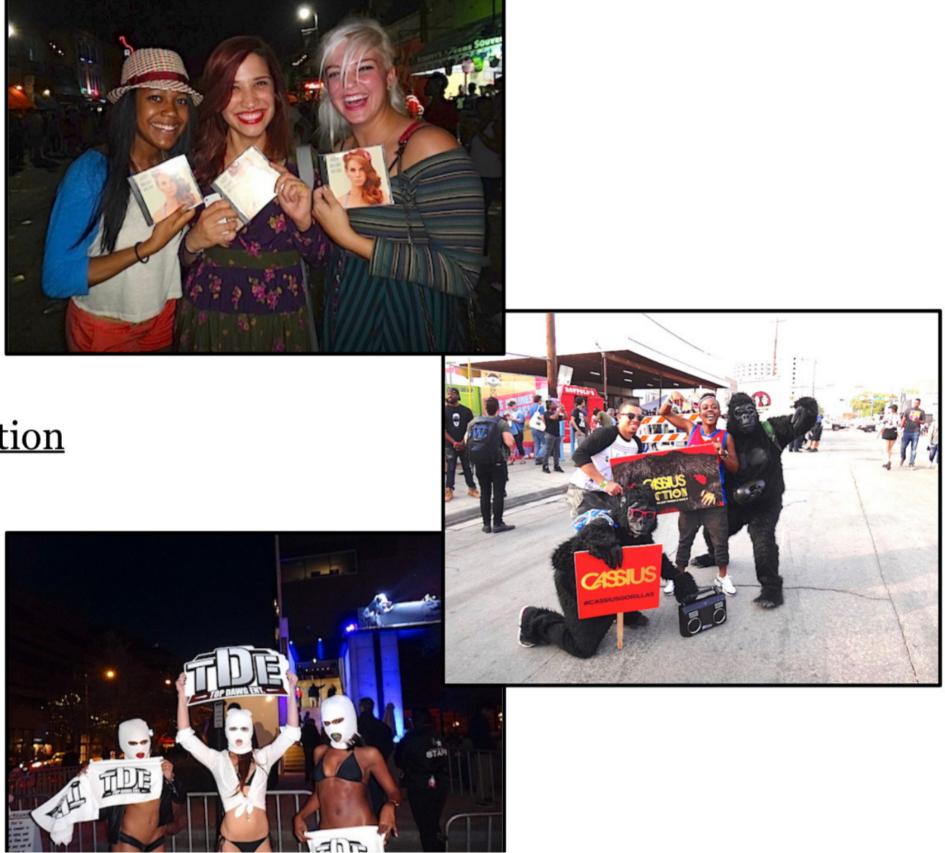

➢ <u>Hand-to-Hand</u>

- 4 hours per day
  - ✓ **\$400** per rep per day

- Brand Ambassador/Character Promotion
  - 4 hours per day
    - ✓ **\$800** per rep per day

\*\* costume not included

> <u>Pedicabs</u>