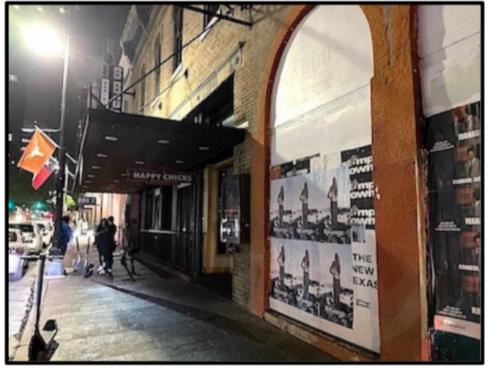

### Posters

- 500 posters
- 11" x 17" or 18" x 24" posters
  - ✓ **\$2,000** to post
  - ✓ 11x17 printing **\$270**
  - ✓ 18x24 printing **\$540**
- ➢ Wheat Paste
  - 500 posters
  - 22" x 28" or 24" x 36" posters
    - ✓ \$2,500 to post
    - ✓ 22x28 printing **\$1,000**
    - ✓ 24x36 printing **\$1,200**
  - 250 48x72 posters
    - ✓ \$5,000 to post
    - ✓ 48x72 printing **\$3,600**