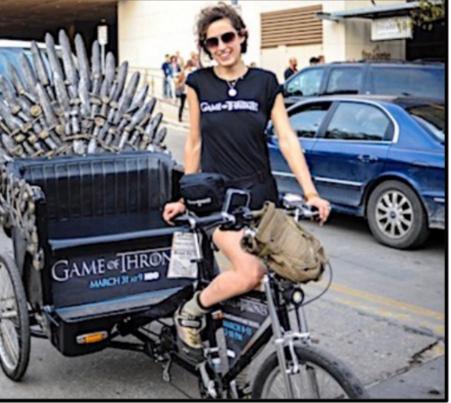

### Pedicabs (cont.)

- Full Wraps (approx. 24 sqft)
  - ✓ \$3,000 per pedicab

2D Signboards
 ✓ \$4,200 per pedicab

- Pedicabs (cont.)
  - 3D Fixtures
    - ✓ 1 cab @ \$5,500
    - ✓ 5 cabs @ **\$5,000** per pedicab
    - ✓ 10 cabs @ **\$4,500** per pedicab
    - ✓ 20 cabs @ **\$4,000** per pedicab