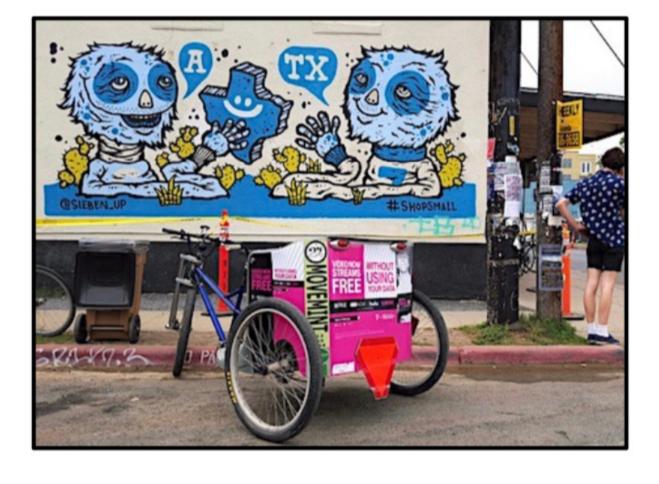

 Single Rear Panel Ads (approx. 7 sqft) ✓ \$1,250 per pedicab

 4 Panel Ads (approx. 15 sqft) **\$2,400** per pedicab  $\checkmark$ 

### Pedicabs (cont.)

- Full Wraps (approx. 24 sqft)
  - ✓ \$3,000 per pedicab

2D Signboards
 ✓ \$4,200 per pedicab

- Pedicabs (cont.)
  - 3D Fixtures
    - ✓ 1 cab @ \$5,500
    - ✓ 5 cabs @ **\$5,000** per pedicab
    - ✓ 10 cabs @ **\$4,500** per pedicab
    - ✓ 20 cabs @ **\$4,000** per pedicab