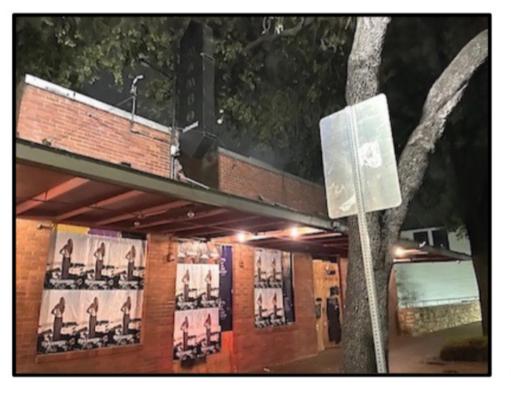

### Posters

- 500 posters
- 11" x 17" or 18" x 24" posters
  - ✓ **\$2,000** to post
  - ✓ 11x17 printing **\$270**
  - ✓ 18x24 printing **\$540**
- ➢ Wheat Paste
  - 500 posters
  - 22" x 28" or 24" x 36" posters
    - ✓ \$2,500 to post
    - ✓ 22x28 printing **\$1,000**
    - ✓ 24x36 printing **\$1,200**
  - 250 48x72 posters
    - ✓ \$5,000 to post
    - ✓ 48x72 printing **\$3,600**