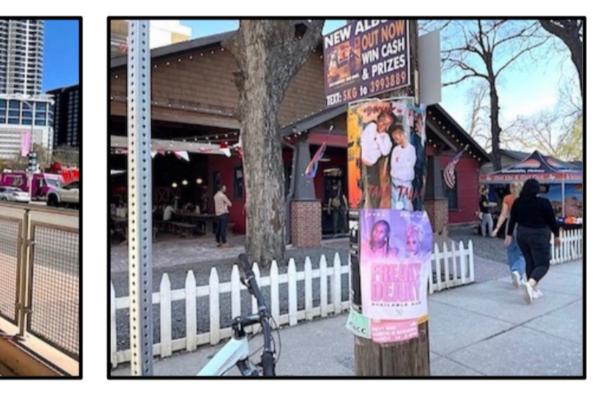

### Posters

- 500 posters
- 11" x 17" or 18" x 24" posters
  - ✓ **\$2,000** to post
  - ✓ 11x17 printing **\$270**
  - ✓ 18x24 printing **\$540**
- ➢ Wheat Paste
  - 500 posters
  - 22" x 28" or 24" x 36" posters
    - ✓ \$2,500 to post
    - ✓ 22x28 printing **\$1,000**
    - ✓ 24x36 printing **\$1,200**
  - 250 48x72 posters
    - ✓ \$5,000 to post
    - ✓ 48x72 printing **\$3,600**