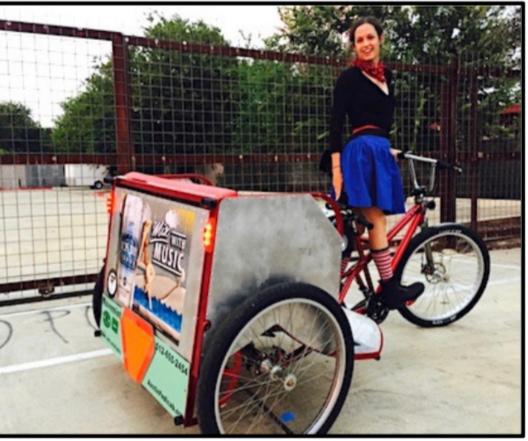

 Single Rear Panel Ads (approx. 7 sqft) ✓ \$1,250 per pedicab

 4 Panel Ads (approx. 15 sqft) **\$2,400** per pedicab  $\checkmark$ 

### Pedicabs (cont.)

- Full Wraps (approx. 24 sqft)
  - ✓ \$3,000 per pedicab

2D Signboards
 ✓ \$4,200 per pedicab

- Pedicabs (cont.)
  - 3D Fixtures
    - ✓ 1 cab @ \$5,500
    - ✓ 5 cabs @ **\$5,000** per pedicab
    - ✓ 10 cabs @ **\$4,500** per pedicab
    - ✓ 20 cabs @ **\$4,000** per pedicab