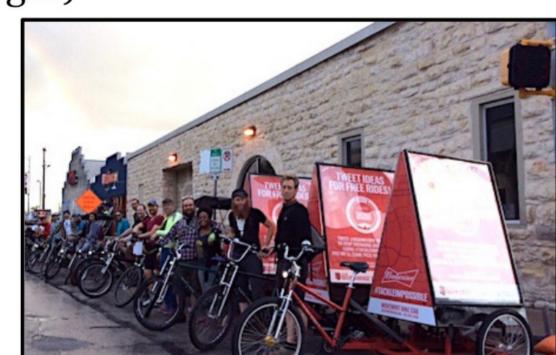

 Single Rear Panel Ads (approx. 7 sqft) ✓ \$1,250 per pedicab

 4 Panel Ads (approx. 15 sqft) **\$2,400** per pedicab  $\checkmark$ 

### Pedicabs (cont.)

- Full Wraps (approx. 24 sqft)
  - ✓ \$3,000 per pedicab

2D Signboards
 ✓ \$4,200 per pedicab

- Pedicabs (cont.)
  - 3D Fixtures
    - ✓ 1 cab @ \$5,500
    - ✓ 5 cabs @ **\$5,000** per pedicab
    - ✓ 10 cabs @ **\$4,500** per pedicab
    - ✓ 20 cabs @ **\$4,000** per pedicab